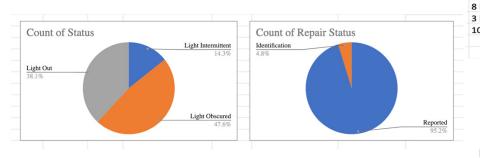

| 52 Light(s) Working    | 52 No Action Required | 8 Ryan    |
|------------------------|-----------------------|-----------|
| 8 Light(s) Outs        | 1 Identification      | 29 Randy  |
| 3 Light(s) Intermitten | t 0 Pending           | 29 Mark G |
| 10 Light(s) Obscured   | 20 Reported           | 3 Serge   |
|                        | 0 Reported Repaired   | 4 Mark    |
|                        | 0 Confirmed Repaired  |           |