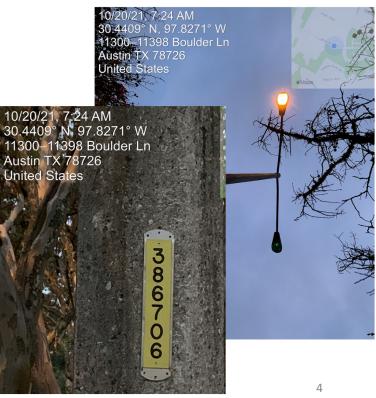

### Data Collection

• Use a TimeStamp Camera Program such as TimeStamp Camera Basic (free) or the upgrade for a nominal charge from your Smart Phone store. TURN ON GPS SETTINGS.

- Streetlight survey must be done at night.
- As you find streetlights or graffiti take pictures of:
  - Yellow & Black AE tag,
  - Black & Yellow PEC tag if present,
  - the street address to the left / right, main / intersecting, or note GPS,
  - the device condition: light out, graffiti,