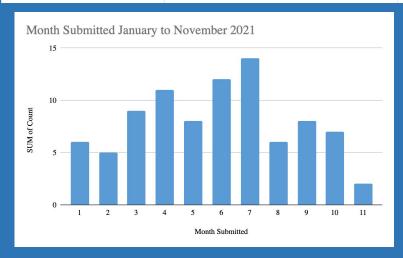

## **ARC 2020 YDT Activity Summary**

As of November 5, 2021

| YTD Submitted | Processed | Average Response Time in Days for those approved |                                                              |                   |       |
|---------------|-----------|--------------------------------------------------|--------------------------------------------------------------|-------------------|-------|
| 88            | 88        | 4                                                | Days                                                         |                   |       |
|               |           |                                                  |                                                              |                   |       |
|               |           | 6                                                | Declined                                                     |                   |       |
|               |           | 56                                               | Approved                                                     |                   |       |
|               |           | 12                                               | Approved with conditions                                     |                   |       |
|               |           | 10                                               | Approved with info Incomplete More Info Needed Auto Approved |                   |       |
|               |           | 0                                                |                                                              |                   |       |
|               |           | 4                                                |                                                              |                   |       |
|               |           | 0                                                |                                                              |                   |       |
|               |           | 88                                               | Total Processed in this time period                          |                   | eriod |
|               |           |                                                  |                                                              |                   |       |
|               |           | 0                                                | In Process                                                   | Not Addressed Yet |       |
|               |           |                                                  |                                                              |                   |       |
|               |           |                                                  |                                                              |                   |       |