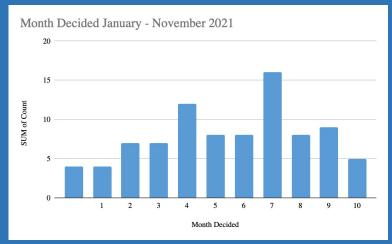

## **ARC 2020 YDT Activity Summary**

As of November 5, 2021

| YTD Submitted | Processed | Average Response Time in Days for those approved |                                                              |                   |       |
|---------------|-----------|--------------------------------------------------|--------------------------------------------------------------|-------------------|-------|
| 88            | 88        | 4                                                | Days                                                         |                   |       |
|               |           |                                                  |                                                              |                   |       |
|               |           | 6                                                | Declined                                                     |                   |       |
|               |           | 56                                               | Approved                                                     |                   |       |
|               |           | 12                                               | Approved with conditions                                     |                   |       |
|               |           | 10                                               | Approved with info Incomplete More Info Needed Auto Approved |                   |       |
|               |           | 0                                                |                                                              |                   |       |
|               |           | 4                                                |                                                              |                   |       |
|               |           | 0                                                |                                                              |                   |       |
|               |           | 88                                               | Total Processed in this time period                          |                   | eriod |
|               |           |                                                  |                                                              |                   |       |
|               |           | 0                                                | In Process                                                   | Not Addressed Yet |       |
|               |           |                                                  |                                                              |                   |       |
|               |           |                                                  |                                                              |                   |       |